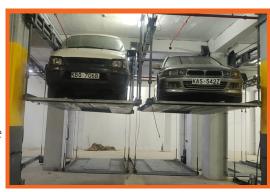

## **Hydraulic Parking**

#### Key Advantages

- Simple Operation
- Easy Maintenance
- Low Power Consumption
- All systmes operate individually