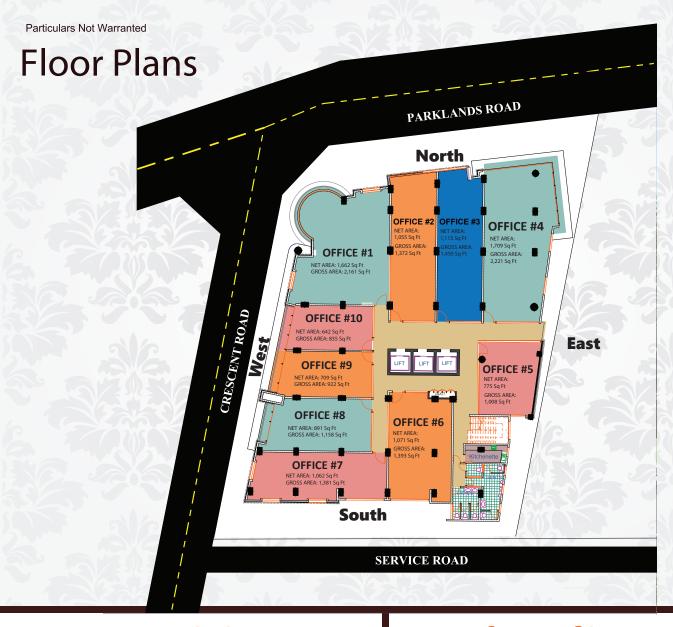

#### The building is composed of the following features:

- 15 floors
- Offices ranging from 835 sq.ft to 14,000 sq.ft.
- Option of private bathroom available on request
- General lobby area on each floor with common washrooms and kitchenette
- Approximately 200 car park spaces
- 3 High speed elevators including V.I.P lift
- 2 Back-up generators
- Borehole on site
- Storage space available in the basements
- Lady, Gents, Disabled and shared kitchen available on all floors